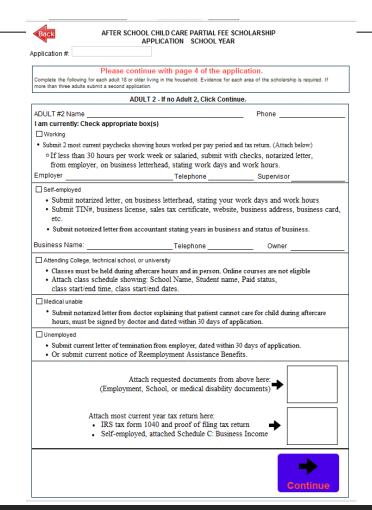

#### Please continue with page 3 of the application.

Complete the following for each adult 18 or older living in the household. Evidence for each area of the scholarship is required. If more than three adults submit a second application.

| ADULT 1                                                                                                                                                                                                                                                       |                                                  |
|---------------------------------------------------------------------------------------------------------------------------------------------------------------------------------------------------------------------------------------------------------------|--------------------------------------------------|
| DULT #1 Nameam currently: Check appropriate box(s)                                                                                                                                                                                                            | Phone                                            |
| □ Working                                                                                                                                                                                                                                                     |                                                  |
| <ul> <li>Submit 2 most current paychecks showing hours worked per pay period and to If less than 30 hours per work week or salaried, submit with charge from employer, on business letterhead, stating work days and vemployerTelephone</li></ul>             | necks, notarized letter,<br>work hours.          |
| Self-employed                                                                                                                                                                                                                                                 |                                                  |
| Submit notarized letter, on business letterhead, stating your work of Submit TIN#, business license, sales tax certificate, website, businetc.  Submit notorized letter from accountant stating years in business and stating years.                          | ness address, business card, status of business. |
| usiness Name:Telephone                                                                                                                                                                                                                                        | Owner                                            |
| <ul> <li>Attending College, technical school, or university</li> <li>Classes must be held during aftercare hours and in person. Online of Attach class schedule showing: School Name, Student name, Poclass start/end time, class start/end dates.</li> </ul> | _                                                |
| Medical unable                                                                                                                                                                                                                                                |                                                  |
| <ul> <li>Submit notarized letter from doctor explaining that patient cannot cannot be signed by doctor and dated within 30 days of applications.</li> </ul>                                                                                                   | _                                                |
| Unemployed                                                                                                                                                                                                                                                    |                                                  |
| Submit current letter of termination from employer, dated within 30 or submit current notice of Reemployment Assistance Benefits                                                                                                                              | 2 22                                             |
| Attach requested documents from abo<br>(Employment, School, or medical disability doc                                                                                                                                                                         |                                                  |
| Attach most current year tax return here: • IRS tax form 1040 and proof of filing tax retur • Self-employed, attached Schedule C: Business                                                                                                                    |                                                  |