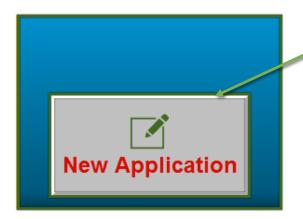

#### **Parents Menu**

WHEN YOU CLICK ON **THE APPLICATION** YOU WILL SELECT: **NEW APPLICATION**IF YOU START AND LEAVE YOU WILL SELECT: UPDATE/UPLOAD MORE DOCUMENTS

IF YOU TRY AND START ANOTHER NEW APPLICATION, SYSTEM WILL NOT ALLOW YOU TO DO SO. CALL
754-321-3314 (MON – FRI 8AM – 5PM) FOR TECHNICAL ASSISTANCE OR 754-321-3330 AFTER HOURS.

### **Parents Menu**

Click this button to change / upload / update / modify an existing Scholarship application

- 1. Select New Application
- 2. Select Update or Upload.