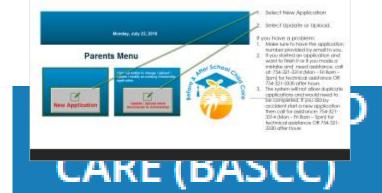

## SCHOLARSHIP PROCESS

BEFORE & AFTER SCHOOL CHILD CARE

BROWARD COUNTY PUBLIC SCHOOLS

Monday, July 22, 2019

#### **Parents Menu**

WHEN YOU CLICK ON **THE APPLICATION** YOU WILL SELECT: **NEW APPLICATION**IF YOU START AND LEAVE YOU WILL SELECT: UPDATE/UPLOAD MORE DOCUMENTS

IF YOU TRY AND START ANOTHER NEW APPLICATION, SYSTEM WILL NOT ALLOW YOU TO DO SO. CALL
754-321-3314 (MON – FRI 8AM – 5PM) FOR TECHNICAL ASSISTANCE OR 754-321-3330 AFTER HOURS.

#### If you have a problem:

- Make sure to have the application number provided by email to you.
- 2. If you started an application and want to finish it or if you made a mistake and need assistance, call at: 754-321-3314 (Mon Fri 8am 5pm) for technical assistance OR 754-321-3330 after hours
- 3. The system will not allow duplicate applications and would need to be completed. If you did by accident start a new application then call for assistance: 754-321-3314 (Mon Fri 8am 5pm) for technical assistance OR 754-321-3330 after hours